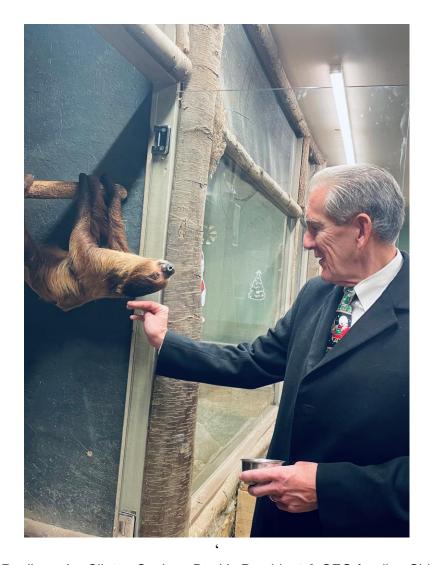

"Thanks to another year of Clinton Savings Bank's support, our communities get to experience the thrill of nature that both inspires and informs. At this year's visit Robert J. Paulhus, Jr., President & CEO of the Bank, took a turn feeding Sid the Sloth," said Chris Geary, General Manager. "Sloths are from South America and spend most of their lives in the same tree/canopy area. Some will even live their whole life in one tree. They thrive in hot humid climates, so the Amazon rainforest is perfect for them. They are herbivores and eat mostly leaves."

Robert J. Paulhus, Jr., Clinton Savings Bank's President & CEO feeding Sid the Sloth.